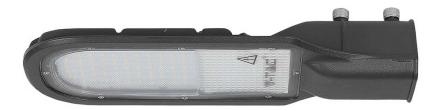

### **TECHNICAL DATA**

| MODEL                     | VT-31ST             | VT-51ST              | VT-101ST          |
|---------------------------|---------------------|----------------------|-------------------|
| SKU                       | 21537, 21538        | 21539, 21540         | 21535, 21536      |
| WATTS                     | 30W                 | 50W                  | 100W              |
| LUMENS@WIDE CODE          | 2350 LM             | 4200 LM              | 8400 LM           |
| BEAM ANGLE                | 110°                | 110°                 | 110°              |
| DF                        | >0.9                | >0.9                 | >0.9              |
| CRI                       | >80                 | >80                  | >80               |
| OPERATION<br>TEMPERATURE  | -20°C to +40°C      | -20°C to +40°C       | -20°C to +40°C    |
| LIFE SPAN                 | 25,000 Hours        | 25,000 Hours         | 25,000 Hours      |
| ON/OFF CYCLE              | >15,000 Times       | >15,000 Times        | >15,000 Times     |
| NET WEIGHT                | 0.6 Kg              | 1.25 Kg              | 2.05 Kg           |
| INPUT VOLTAGE             |                     | AC: 220-240V, 50/60H | Z                 |
| MOUNTING DIAMETER         | 45mm                | 60 mm                | 60 mm             |
| NORMAL OPERATING POSITION | 4~5m                | 5~6m                 | 6~7m              |
| BODY TYPE                 | Aluminium+PC        | Aluminium+PC         | Aluminium+PC      |
| DIMENSION                 | 301.54x130x57.99 mm | 395.44x170x79.5mm    | 459.47x220x79.5mm |
|                           |                     |                      |                   |

### INSTALLATION INSTRUCTIONS

- 1. Switch Off the power before starting the installation.
- 2. Connect the wiring (brown wire to Live wire, the blue line to Neutral wire, yellow/green line to ground wire) to the luminaire as displayed in the wiring diagram. Please make sure to use 3 core power cord and ensure the ground wire must be grounded.
- 3. Loosen the M8 screws using the screwdriver and install the streetlight on the pole. Then tighten the M8 screws and ensure the streetlight is properly installed on the pole.
- 4. Switch On the power to test the light.