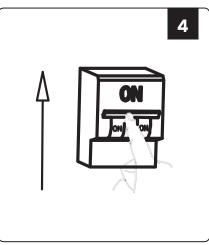

### INSTALLATION INSTRUCTIONS

- 1. Switch Off the power before starting the installation.
- 2. Connect the wiring (brown wire to Live wire, the blue line to Neutral wire, yellow/green line to ground wire) to the luminaire as displayed in the wiring diagram. Please make sure to use 3 core power cord and ensure the ground wire must be grounded.
- 3. Loosen the M8 screws using the screwdriver and install the streetlight on the pole. Then tighten the M8 screws and ensure the streetlight is properly installed on the pole.
- 4. Switch On the power to test the light.