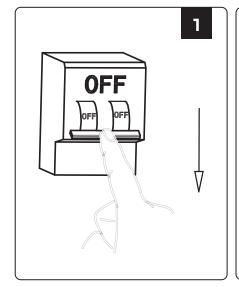

### INSTALLATION INSTRUCTIONS

- 1. Switch Off the power before starting the installation.
- 2. Connect the wiring (brown wire to Live wire, the blue line to Neutral wire, yellow/green line to ground wire) to the luminaire as displayed in the wiring diagram. Please make sure to use 3 core power cord and ensure the ground wire must be grounded.
- 3. Loosen the M8 screws using the screwdriver and install the streetlight on the pole. Then tighten the M8 screws and ensure the streetlight is properly installed on the pole.
- 4. Switch On the power to test the light.