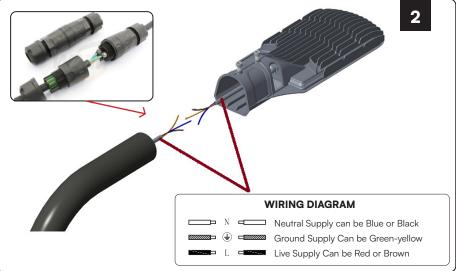

### INSTALLATION INSTRUCTIONS

- 1. Switch Off the power before starting the installation.
- 2. Connect the wiring (brown wire to Live wire, the blue line to Neutral wire, yellow/green line to ground wire) to the luminaire as displayed in the wiring diagram. Please make sure to use 3 core power cord and ensure the ground wire must be grounded.
- 3. Loosen the M8 screws using the screwdriver and install the streetlight on the pole. Then tighten the M8 screws and ensure the streetlight is properly installed on the pole.
- 4. Switch On the power to test the light.