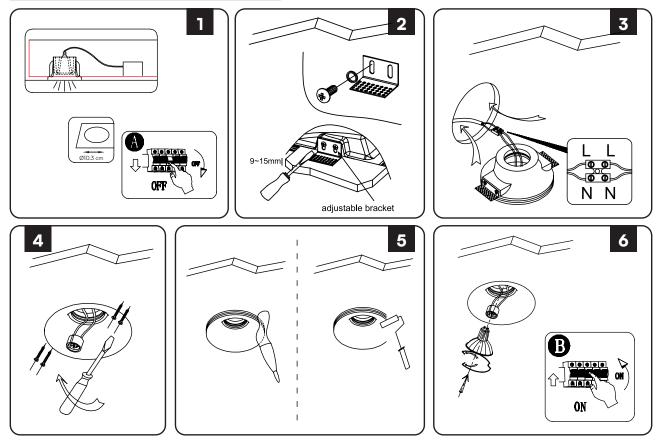

#### **INSTALLATION INSTRUCTION**

- 1. Cut the hole as per the cut out using pepper tool.
- 2. Insert GU10 lamp holder (Included).
- 3. Put the fitting into the ceiling hole & connect with the power cables.
- 4. Fix the fixture using proper screws.
- 5. Finish the cracks around the light fixture with gypsum.
- 6. Insert GU10 spotlight (Not Included) into the lamp holder.
- 7. Fix the GU10 spotlight.
- 8. Switch on the power.