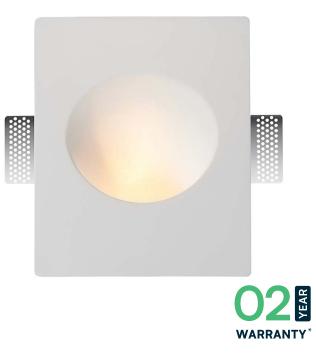

#### **TECHNICAL DATA**

| MODEL             | VT-11008                       |
|-------------------|--------------------------------|
| SKU               | 6771                           |
| MAX WATTAGE       | 10 W (Spot Light not included) |
| SHAPE             | Round                          |
| HOLDER            | GU10 (Included)                |
| MATERIAL          | Gypsum                         |
| VOLTAGE           | AC: 220-240, 50Hz              |
| PROTECTION RATING | IP20                           |
| UNIT COLOUR       | White                          |
| DIMENSION         | 250x210x80mm                   |
| CUT OUT SIZE      | 255x215mm                      |