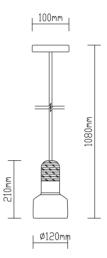

WEEE Number: 80133970

## INSTALLATION INSTRUCTION

Model: VT-7125 CONCRETE SERIES



# **INTRODUCTION**

Thank you for selecting and buying V-TAC LED Pendant light. V-TAC will serve you the best. Please read these instructions carefully before starting the installation and keep this manual handy for future reference. If you have any other query, please contact our dealer or local vendor from whom you have purchased the product. They are trained and ready to serve you at the best.

#### **NOTES:**

- Please turn off power and read this instruction before installation.
- The installation must be handled by a qualified electrician with license.
- Please also turn off power before changing the bulb and cleaning the fixture.
- Suitable for a Maximum use of 10-20 Hours Daily. Usage of product for 24Hours a
  day would void the warranty.

#### IMPORTANT SAFETY INSTRUCTIONS:

If