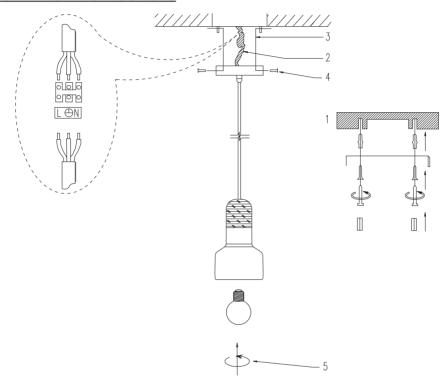

### INSTALLTION INSTRUCTIONS

- A. Use screws to fix mounting bar to the junction box.
- B. Make the wire connections with connectors .
  Connect the live wire (L) from fitting to the live wire from main power supply.
  Connect the neutral wire (N) from fitting to the neutral wire from main power supply.
  Connect the earth wire from fitting to the earth wire from main power supply.
  Please pay close attention to avoiding the wires exposing outside when wiring connections.
- C. Use screws to fix canopy to mounting bar.
- D. Use socket ring to fix shade to the socket.
- E. Install the bulb (not included) at recommended wattage to the socket.
- F. Check if the installation is completed and turn on the power.