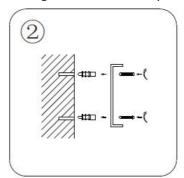

#### INSTALLATION INSTRUCTIONS

- Switch off the power.
- Cut appropriate size hove on the wall. Put the rubber plug into the hole. Fix the bracket on the ceiling with screw.
- Connect the AC wires.
- Install the lamp body into the bracket and tighten the screw safely and solidly.