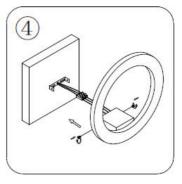

#### INSTALLATION INSTRUCTIONS

- Switch off the power.
- Cut appropriate size hove on the wall. Put the rubber plug into the hole. Fix the bracket on the ceiling with screw.
- Connect the AC wires.
- Install the lamp body into the bracket and tighten the screw safely and solidly.