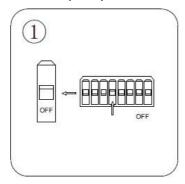

#### INSTALLATION INSTRUCTIONS

- Switch off the power.
- Cut appropriate size hove on the wall. Put the rubber plug into the hole. Fix the bracket on the ceiling with screw.
- Connect the AC wires.
- Install the lamp body into the bracket and tighten the screw safely and solidly.