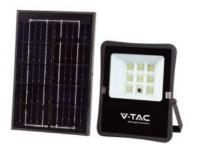

## **VT-55050 50W LED SOLAR FLOODLIGHT 4000K**

#### FEATURES

- Solar Powered Floodlight Zero electricity cost
- Designed with Remote control, Auto and timer function
- Flexible installation, designed with solar panel with 5m wire
- lengthSolar panel Dimension:260x172mm
- Perfectly built for outdoor with Ingress protection of IP65
- Suitable for Pathways, Garden, Patio and similar outdoor environment

### **TECHNICAL INFORMATION**

| Output Voltage:    | DC:3.2V      |
|--------------------|--------------|
| Solar Panel:       | 6W           |
| Color Temperature: | 4000K        |
| Model:             | VT-55050     |
| Lumens:            | 400          |
| Unit Color:        | Black        |
| Color for Web:     | Day White    |
| Dimension:         | 175x50x210mm |
| Working Time:      | 8 Hours      |
| LED Chip Type:     | SMD          |
| Beam Angle:        | 100°         |
| Battery Type:      | 5000mAh      |
| IP Rating:         | IP65         |
| Wire Length:       | 5m           |
| Charging Time:     | 4 Hours      |