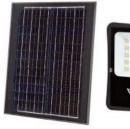

# VT-55300 300W LED SOLAR FLOODLIGHT 4000K

#### **FEATURES**

- Solar Powered Floodlight Zero electricity cost
- Designed with Remote control, Auto and timer function
- Flexible installation, designed with solar panel with 5m wire length
- Solar panel Dimension:350x450mm
- Perfectly built for outdoor with Ingress protection of IP65
- Suitable for Pathways, Garden, Patio and similar outdoor environment

# **TECHNICAL INFORMATION**

| Output Voltage:    | DC:3.2V      |
|--------------------|--------------|
| Solar Panel:       | 20W          |
| Color Temperature: | 4000K        |
| Model:             | VT-55300     |
| Lumens:            | 2400         |
| Unit Color:        | Black        |
| Color for Web:     | Day White    |
| Dimension:         | 255x50x310mm |
| Working Time:      | 8 Hours      |
| LED Chip Type:     | SMD          |
| Beam Angle:        | 100°         |
| Battery Type:      | 20000mAh     |
| IP Rating:         | IP65         |
| Wire Length:       | 5m           |
| Charging Time:     | 4 Hours      |