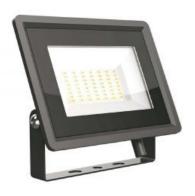

# VT-4954 50W SMD FLOODLIGHT F-CLASS 4000K BLACK BODY

### **FEATURES**

- High quality LED SMD chip and high power driver
- Comparing with traditional halogen floodlights it can save upto 80% Energy
- Constant current Integrated IC driver Built in driver no external power supply required
- Built Strong and durable with Aluminium Corrosion resistant design
- Suitable for building facades, sports facilities, industrial, commercial billboards, hoardings, parking lots etc.

#### **TECHNICAL INFORMATION**

| Dimmable:              | No                   |
|------------------------|----------------------|
| Color Temperature:     | 4000K                |
| Model:                 | VT-4954-B            |
| Watts:                 | 50                   |
| Lumens:                | 4300                 |
| Input Power:           | AC:220-240V, 50/60Hz |
| Unit Color:            | Black                |
| Color for Web:         | Day White            |
| Body Type:             | Aluminium            |
| Dimension:             | 180x27x150mm         |
| Operation Temperature: | -20°C to +40°C       |
| Instant Start:         | 0-100% in < 1s       |
| On/Off Cycles:         | >15000               |
| PF:                    | >0.9                 |
| LED Chip Type:         | SMD                  |
| Beam Angle:            | 110°                 |
| CRI:                   | >70                  |
| Downward LOR (%):      | 100                  |
| Upward LOR (%):        | 0                    |
| Energy Rating Label:   | F (2021)             |
| IP Rating:             | IP65                 |
| Long Life:             | 25,000 Hours         |
| Energy Saving:         | 80 Energy            |