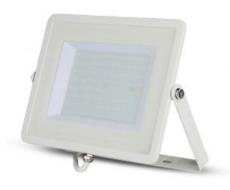

# VT-100 100W SMD FLOODLIGHT SAMSUNG CHIP 4000K WHITE BODY

# **FEATURES**

- High quality LED SMD-Samsung Chip chip and high power driver
- Fascia glass sealed with Silicone Rubber for superior waterproof /airtight performance
- Constant current Integrated IC driver Built in driver no external power supply required
- Built Strong and durable with Die Cast Aluminium Corrosion resistant design
- Suitable for building facades, sports facilities, industrial, commercial billboards, hoardings, parking lots etc.

#### **TECHNICAL INFORMATION**

| Dimmable:              | No<br>4000K            |  |  |  |
|------------------------|------------------------|--|--|--|
| Color Temperature:     |                        |  |  |  |
| Model:                 | VT-100-W               |  |  |  |
| Watts:                 | 100                    |  |  |  |
| Lumens:                | 8000                   |  |  |  |
| Input Power:           | AC:220-240V, 50Hz      |  |  |  |
| Unit Color:            | White                  |  |  |  |
| Color for Web:         | Day White              |  |  |  |
| Body Type:             | Die Cast Aluminium     |  |  |  |
| Dimension:             | 291x30x240mm           |  |  |  |
| Operation Temperature: | -20°C to +45°C         |  |  |  |
| On/Off Cycles:         | >15000                 |  |  |  |
| LED Chip Solution:     | 9V 100mA               |  |  |  |
| PF:                    | >0.9                   |  |  |  |
| LED Chip Type:         | SMD-Samsung Chip       |  |  |  |
| Beam Angle:            | 100°                   |  |  |  |
| Energy Rating Label:   | F (2021)               |  |  |  |
| IP Rating:             | IP65                   |  |  |  |
| Long Life:             | 30,000 Hours           |  |  |  |
| Energy Saving:         | 85 Energy              |  |  |  |
| IK Rating:             | IK05                   |  |  |  |
| Samsung:               | Yes                    |  |  |  |
| EMC Contificator       | Charle the contificate |  |  |  |