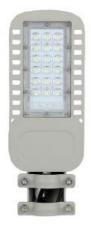

## **VT-34ST 30W LED SLIM STREETLIGHT SAMSUNG** CHIP 6400K(120LM/W)

## **FEATURES**

- Powerful LED light source with lumen efficeincy of 120 LM/W
- Fitted with high efficiency Samsung LED Chips that offer up to 85% in energy savings
- Dedicated IP65 sealed optical cavities
- Designed with Class I
- Suitable for industrial usage, warehouses, highways etc.

## **TECHNICAL INFORMATION**

| Dimmable:              | No                    |
|------------------------|-----------------------|
| Color Temperature:     | 6400K                 |
| Model:                 | VT-34ST               |
| Watts:                 | 30                    |
| Lumens:                | 3600                  |
| Input Power:           | AC:120-240V, 50/60Hz  |
| Unit Color:            | Grey                  |
| Color for Web:         | White                 |
| Body Type:             | Aluminium             |
| Dimension:             | 375x135mm             |
| Operation Temperature: | -20°C to +45°C        |
| On/Off Cycles:         | >15000                |
| LED Chip Solution:     | 9V 100mA              |
| PF:                    | >0.9                  |
| LED Chip Type:         | SMD-Samsung Chip      |
| Beam Angle:            | 110°                  |
| Energy Rating Label:   | E (2021)              |
| IP Rating:             | IP65                  |
| Long Life:             | 30,000 Hours          |
| Energy Saving:         | 85 Energy             |
| IK Rating:             | IK07                  |
| lumens per watt:       | 120                   |
| Samsung:               | Yes                   |
| EMC Certificate:       | Check the certificate |