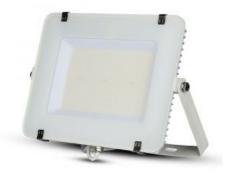

## VT-156 150W SMD FLOODLIGHT SAMSUNG CHIP 6400K WHITE BODY (120LM/W)

## **FEATURES**

- Product designed with high lumen efficiency of 120 LM/W
- High quality LED SMD-Samsung Chip chip and high power
  driver.
- Constant current Integrated IC driver Built in driver no external power supply required
- Built Strong and durable with Die-Cast Aluminium Corrosion resistant design
- Suitable for building facades, sports facilities, industrial, commercial billboards, hoardings, parking lots etc.

## **TECHNICAL INFORMATION**

| Dimmable:              | No                    |
|------------------------|-----------------------|
| Color Temperature:     | 6400K                 |
| Model:                 | VT-156-W              |
| Watts:                 | 150                   |
| Lumens:                | 18000                 |
| Input Power:           | AC:220-240V, 50Hz     |
| Unit Color:            | White                 |
| Color for Web:         | White                 |
| Body Type:             | Die-Cast Aluminium    |
| Dimension:             | 404x52x322mm          |
| Operation Temperature: | -20°C to +45°C        |
| Instant Start:         | 0-100% in <1s         |
| On/Off Cycles:         | >15000                |
| LED Chip Solution:     | 9V 100mA              |
| PF:                    | >0.9                  |
| LED Chip Type:         | SMD-Samsung Chip      |
| Beam Angle:            | 100°                  |
| CRI:                   | >80                   |
| Energy Rating Label:   | D (2021)              |
| IP Rating:             | IP65                  |
| Long Life:             | 30,000 Hours          |
| Energy Saving:         | 85 Energy             |
| Wire Length:           | 1m                    |
| IK Rating:             | IK05                  |
| lumens per watt:       | 120                   |
| Samsung:               | Yes                   |
| EMC Certificate:       | Check the certificate |
| LVD Certificate:       | Check the certificate |