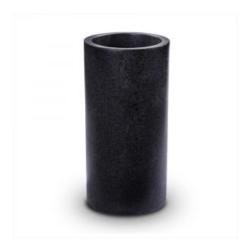

# VT-894 LED CONCRETE WALL LAMP-DARK GREY GU10 IP20

### **FEATURES**

- Elegant Dark Grey colour finish
- Sturdy and durable Concrete build
- Compatible with GU10 Lamps (\*Lamp not included)
- Suitable for Surfaced installation
- Applications Hotels, residential, restaurants, commercial lighting etc.

#### **TECHNICAL INFORMATION**

| Model:             | VT-894            |
|--------------------|-------------------|
| Input Power:       | AC:220-240V, 50Hz |
| Unit Color:        | Dark Grey         |
| Body Type:         | Concrete          |
| Dimension:         | 120x140x235mm     |
| Rated Load:        | Max 35W           |
| Base:              | GU10              |
| Shape:             | Round             |
| Installation Type: | Surfaced          |
| IP Rating:         | IP20              |