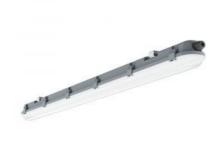

# VT-150048 48W LED WATERPROOF FITTING 150CM SAMSUNG CHIP-MILKY COVER 4000K

#### **FEATURES**

- Waterproof Fitting designed with Lumen efficiency 120LM/W
- Using high power SMD-Samsung Chip technology which makes it more reliable and durable
- Strong and sturdy ABS+PC body
- Complete protection from water, dust and corrosion IP65
  Rated
- Designed for maximum efficiency & minimal glare
- Suitable for parking lots, warehouses, garages, storage docks, workshops etc.

#### **TECHNICAL INFORMATION**

| Color Temperature:     | 4000K                |
|------------------------|----------------------|
| Model:                 | VT-150048-M          |
| Watts:                 | 48                   |
| Lumens:                | 5760                 |
| Input Power:           | AC:200-240V, 50/60Hz |
| Unit Color:            | Milky                |
| Color for Web:         | Day White            |
| Body Type:             | ABS+PC               |
| Dimension:             | 1500x78x72mm         |
| Operation Temperature: | -20°C to +40°C       |
| Instant Start:         | 0-100% in <1s        |
| On/Off Cycles:         | >15000               |
| PF:                    | >0.9                 |
| LED Chip Type:         | SMD-Samsung Chip     |
| Beam Angle:            | 120°                 |
| CRI:                   | >80                  |
| Energy Rating Label:   | E (2021)             |
| IP Rating:             | IP65                 |
| Long Life:             | 20,000 Hours         |
| Linkable:              | Upto 8 Units         |
| IK Rating:             | IK06                 |
| lumens per watt:       | 120                  |
| Samsung:               | Yes                  |