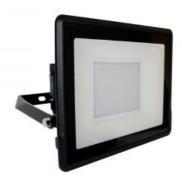

# VT-158 50W LED FLOODLIGHT SAMSUNG CHIP DIRECT CONNECTION 6500K BLACK BODY

### **FEATURES**

- High quality Slim series Foodlight with direct connection
- Designed with high efficiency LED Samsung Chips
- In-built junction box for direct plugin
- Built Strong and durable with Die Cast Aluminium Corrosion resistant design
- Perfectly built for outdoor with Ingress protection of IP65
- Application Facade lighting, lobby, garage, passage, parking lot and many more

#### **TECHNICAL INFORMATION**

| Dimmable:              | No                |
|------------------------|-------------------|
| Color Temperature:     | 6500K             |
| Model:                 | VT-158            |
| Watts:                 | 50                |
| Lumens:                | 4000              |
| Input Power:           | AC:220-240V, 50Hz |
| Unit Color:            | Black             |
| Color for Web:         | White             |
| Body Type:             | Diecast Aluminium |
| Dimension:             | 195x57x152mm      |
| Operation Temperature: | -20°C to +40°C    |
| Instant Start:         | 0-100% in 1s      |
| On/Off Cycles:         | >15000            |
| PF:                    | >0.9              |
| LED Chip Type:         | SMD-Samsung Chip  |
| Beam Angle:            | 100°              |
| CRI:                   | >80               |
| Downward LOR (%):      | 100               |
| Upward LOR (%):        | 0                 |
| Energy Rating Label:   | F (2021)          |
| IP Rating:             | IP65              |
| Long Life:             | 25,000 Hours      |
| Energy Saving:         | 85 Energy         |
| Samsung:               | Yes               |