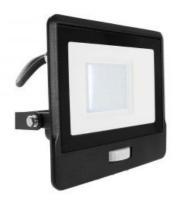

# VT-138S-1 30W PIR SENSOR FLOODLIGHT SAMSUNG CHIP & 1M CABLE 3000K BLACK BODY

#### **FEATURES**

- $\bullet~$  High quality Slim series PIR Sensor Foodlight with 1 Meter cable
- Designed with high efficiency LED Samsung Chips
- Detects motion within a radius of 3 to 10 Meter
- Installing Height 1.8 Meter to 2.5 Meter
- PIR Sensor featuring Manual Override Function; can be switched between sensor mode & constant lighting mode
- Built Strong and durable with Die Cast Aluminium Corrosion resistant design
- Perfectly built for outdoor with Ingress protection of IP65
- Application Facade lighting, lobby, garage, passage, parking lot and many more

#### **TECHNICAL INFORMATION**

| Dimmable:                     | No                                 |  |  |
|-------------------------------|------------------------------------|--|--|
| Color Temperature:            | 3000K                              |  |  |
| Model:                        | VT-138S-1-B                        |  |  |
| Watts:                        | 30                                 |  |  |
| Lumens:                       | 2340                               |  |  |
| Input Power:                  | AC:220-240V, 50Hz                  |  |  |
| Unit Color:                   | Black                              |  |  |
| Color for Web:                | Warm White                         |  |  |
| Body Type:                    | Diecast Aluminium                  |  |  |
| Dimension:                    | 177x60x143mm                       |  |  |
| <b>Operation Temperature:</b> | -20°C to +40°C                     |  |  |
| Instant Start:                | 0-100% in 1s                       |  |  |
| On/Off Cycles:                | >15000                             |  |  |
| <b>Detection Range:</b>       | 140°±20°                           |  |  |
| Time Delay:                   | Min. 10sec±3sec, Max.<br>7min±2min |  |  |
| PF:                           | >0.9                               |  |  |
| LED Chip Type:                | SMD-Samsung Chip                   |  |  |
| Beam Angle:                   | 100°                               |  |  |
| <b>Detection Distance:</b>    | 3-10m (Radius)                     |  |  |
| CRI:                          | >80                                |  |  |
| Downward LOR (%):             | 100                                |  |  |
| Upward LOR (%):               | 0                                  |  |  |
| Energy Rating Label:          | F (2021)                           |  |  |
| IP Rating:                    | IP65                               |  |  |
| Long Life:                    | 25,000 Hours                       |  |  |
| Energy Saving:                | 85 Energy                          |  |  |
| Wire Length:                  | 1m                                 |  |  |
| Sensor Type:                  | PIR                                |  |  |
| Samsung:                      | Yes                                |  |  |
|                               |                                    |  |  |