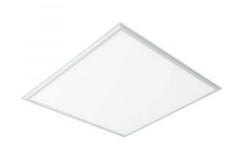

# VT-6237 32W LED PANEL 600x600 FLICKER FREE 4000K

# **FEATURES**

- Powerful LED light source with lumen efficeincy of LM/W
- Strong and sturdy Aluminium + PS + PP body
- Fitted with high efficiency SMD LED Chips
- Compatible driver SKU 6614(Not Included)
- Easy to connect driver for quicker isntallation
- Suitable for offices, conference rooms, showrooms, lobbies, cabins, kitchens etc.

#### **TECHNICAL INFORMATION**

| Color Temperature:   | 4000K                |
|----------------------|----------------------|
| Model:               | VT-6237-N            |
| Watts:               | 32                   |
| Lumens:              | 3960                 |
| Input Power:         | AC:200-240V, 50/60Hz |
| Unit Color:          | White                |
| Color for Web:       | Day White            |
| Body Type:           | Aluminium + PS + PP  |
| Dimension:           | 595x595x8.5mm        |
| On/Off Cycles:       | >15000               |
| Shape:               | Square               |
| PF:                  | >0.9                 |
| LED Chip Type:       | SMD                  |
| Beam Angle:          | 110°                 |
| CRI:                 | >80                  |
| Energy Rating Label: | E (2021)             |
| IP Rating:           | IP20                 |
| Long Life:           | 25,000 Hours         |
| Flicker Free:        | flicker-free         |
| lumens per watt:     | 120                  |