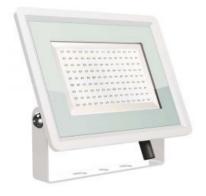

# VT-49104 100W SMD FLOODLIGHT F-CLASS 4000K WHITE BODY

## FEATURES

- High quality LED SMD chip and high power driver
- Comparing with traditional halogen floodlights it can save upto 80% Energy
- Constant current Integrated IC driver Built in driver no external power supply required
- Built Strong and durable with Aluminium Corrosion resistant design
- Suitable for building facades, sports facilities, industrial, commercial billboards, hoardings, parking lots etc.

### **TECHNICAL INFORMATION**

| Dimmable:              | No                   |
|------------------------|----------------------|
| Color Temperature:     | 4000K                |
| Model:                 | VT-49104-W           |
| Watts:                 | 100                  |
| Lumens:                | 8700                 |
| Input Power:           | AC:220-240V, 50/60Hz |
| Unit Color:            | White                |
| Color for Web:         | Day White            |
| Body Type:             | Aluminium            |
| Dimension:             | 270x27x222mm         |
| Operation Temperature: | -20°C to +40°C       |
| Instant Start:         | 0-100% in < 1s       |
| On/Off Cycles:         | >15000               |
| PF:                    | >0.9                 |
| LED Chip Type:         | SMD                  |
| Beam Angle:            | 110°                 |
| CRI:                   | >70                  |
| Downward LOR (%):      | 100                  |
| Upward LOR (%):        | 0                    |
| Energy Rating Label:   | F (2021)             |
| IP Rating:             | IP65                 |
| Long Life:             | 25,000 Hours         |
| Energy Saving:         | 80 Energy            |