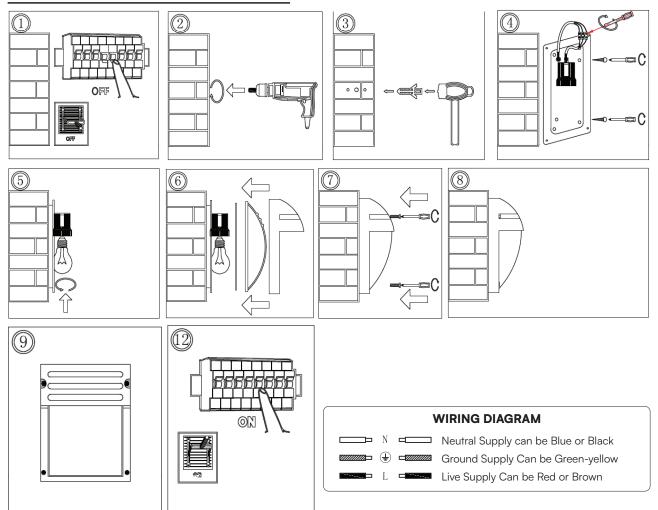

## **INSTALLATION INSTRUCTIONS**

- 1. Turn off the power.
- 2. Drill the holes in the wall.
- 3. Dig the plastic into the hole.
- 4. Fix the wall plate onto the wall.
- 5. Connect supply leads with terminal brown (L) to brown, blue (N) to blue and greenish-yellow (\(\begin{cases} \exists \exists \) to greenish-yellow.
- 6. Install the bulb into the lamp holder.
- 7. Tighten the nuts to fix down the lamp.
- 8. Turn on the power.