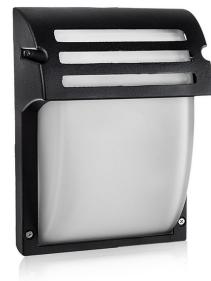

### **TECHNICAL DATA**

| MODEL                 | VT-754                             |
|-----------------------|------------------------------------|
| SKU                   | 7076, 7077                         |
| MAX WATTS             | 60W                                |
| IP RATING             | IP44                               |
| HOLDER                | E27 [Bulb not included]            |
| BODY TYPE             | Aluminium + Glass                  |
|                       |                                    |
| INPUT POWER           | AC: 220-240, 50Hz                  |
| INPUT POWER DIMENSION | AC: 220-240, 50Hz<br>245x180x93 mm |